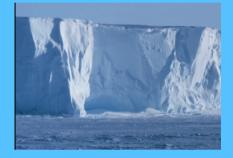

## Antarctica is known for...

Polar bear

The Ross Ice Shelf at the Bay of Whales