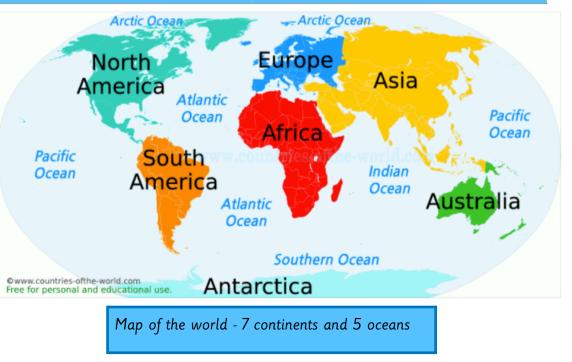

| Important facts |                |                        |                          |  |
|-----------------|----------------|------------------------|--------------------------|--|
| Continent       | Antarctica     | Population             | 1,000 to 5,000<br>people |  |
| Oceans          | Southern Ocean | Coldest<br>temperature | -63°C (average)          |  |
| Countries       | Zero           | Size                   | 5th largest continent    |  |